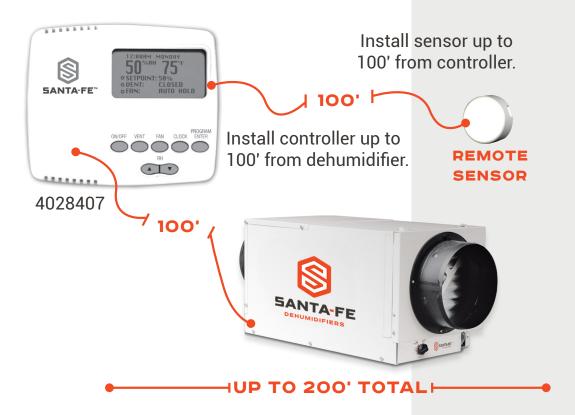

### **ULTRADEH3000R**

THE **ULTRADEH3000R** FEATURES A COMPACT-SIZED REMOTE SENSOR THAT CAN BE PLACED UP TO 100 FEET AWAY FROM THE CONTROLLER. THE REMOTE SENSOR ALLOWS THE HOMEOWNER TO ACCURATELY CONTROL AND MONITOR THE RELATIVE HUMIDITY IN A GIVEN SPACE WITHOUT HAVING TO LOCATE THE CONTROLLER IN THE SAME AREA.